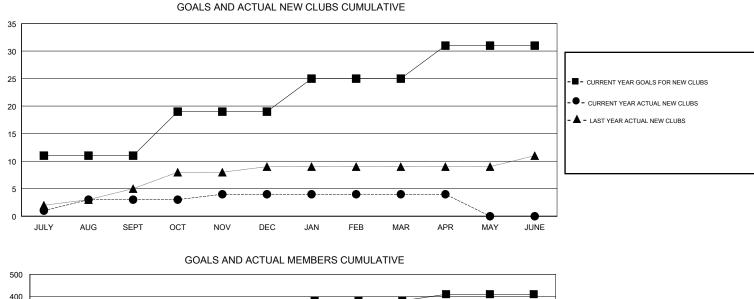

## ANIL TULSYAN GMT:

| GMT: ANIL TULSYAN |               |           | LOCATION INDIA |                       |                           |                         | GMT CA                                             |  |
|-------------------|---------------|-----------|----------------|-----------------------|---------------------------|-------------------------|----------------------------------------------------|--|
|                   | Club          | s         |                | Members               |                           |                         |                                                    |  |
|                   | RESULTS FOR   | 2017-2018 |                | RESULTS FOR 2017-2018 |                           |                         |                                                    |  |
| QUARTER           | NEW CLUB GOAL | NEW CLUBS | DROPPED CLUBS  | QUARTER               | MEMBER GROWTH NET<br>GOAL | MEMBER GROWTH<br>ACTUAL | DROPPED<br>MEMBERS ACTUAL<br>(including transfers) |  |
| JULY/AUG/SEPT     | 11            | 3         | 2              | JULY/AUG/SEPT         | 10                        | 270                     | 274                                                |  |
| OCT/NOV/DEC       | 8             | 1         | 10             | OCT/NOV/DEC           | 210                       | 103                     | 329                                                |  |
| JAN/FEB/MAR       | 6             | 0         | 1              | JAN/FEB/MAR           | 160                       | 225                     | 213                                                |  |
| APR/MAY/JUNE      | 6             | 0         | 0              | APR/MAY/JUNE          | 30                        | 40                      | 43                                                 |  |