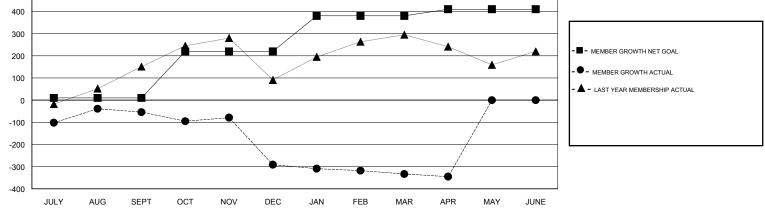

## ANIL TULSYAN GMT:

| GMT: ANIL TULSYAN |               |           | LOCATION INDIA |                       |                           |                         | GMT CA                                             |  |
|-------------------|---------------|-----------|----------------|-----------------------|---------------------------|-------------------------|----------------------------------------------------|--|
|                   | Club          | s         |                | Members               |                           |                         |                                                    |  |
|                   | RESULTS FOR   | 2017-2018 |                | RESULTS FOR 2017-2018 |                           |                         |                                                    |  |
| QUARTER           | NEW CLUB GOAL | NEW CLUBS | DROPPED CLUBS  | QUARTER               | MEMBER GROWTH NET<br>GOAL | MEMBER GROWTH<br>ACTUAL | DROPPED<br>MEMBERS ACTUAL<br>(including transfers) |  |
| JULY/AUG/SEPT     | 11            | 3         | 2              | JULY/AUG/SEPT         | 10                        | 270                     | 274                                                |  |
| OCT/NOV/DEC       | 8             | 1         | 10             | OCT/NOV/DEC           | 210                       | 103                     | 329                                                |  |
| JAN/FEB/MAR       | 6             | 0         | 1              | JAN/FEB/MAR           | 160                       | 225                     | 213                                                |  |
| APR/MAY/JUNE      | 6             | 0         | 0              | APR/MAY/JUNE          | 30                        | 40                      | 43                                                 |  |